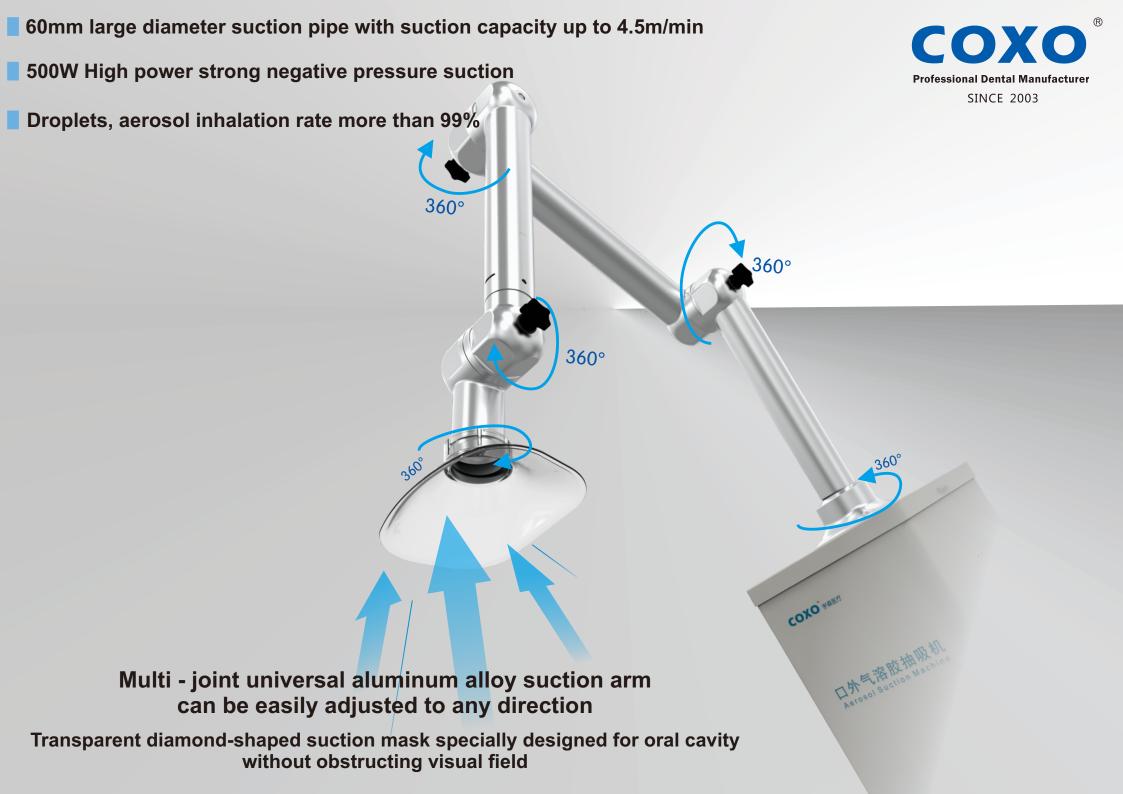

## 10 gears of wind speed adjustment

Super strong suctionRapid solution of aerosol particles, bacterial droplets, blood, virus, etc Provides a safe and healthy environment for doctors and patients

Spray

Aerosol particles Blood

Virus

口外气溶胶抽吸机