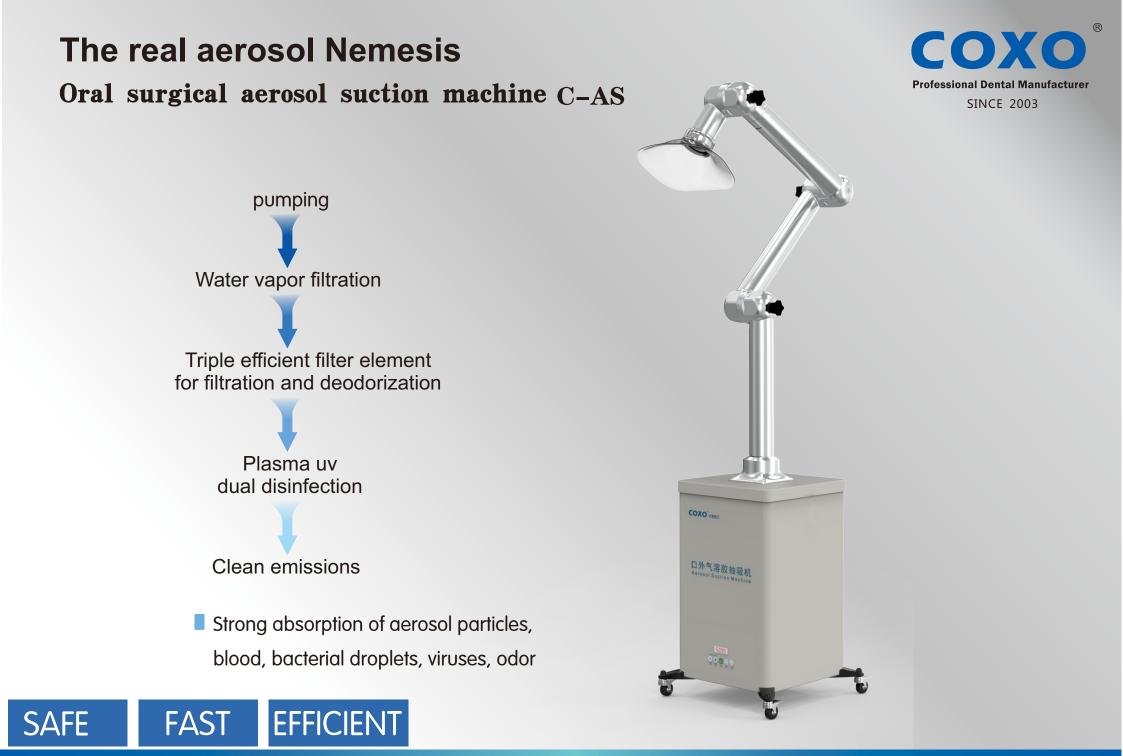

#### **Original high-efficiency filter layer**

can effective adsorption of water vapor



Eliminate filter core seepage improve service life



Four high efficiency and large capacity ring filter elements, no dead corner filtering, deodorization

The filtration efficiency of activated carbon +HEPA reached 99.99% and the filtration accuracy was <0.3um

The service life of the filter element is more than two times longer than similar products



# Imported DC brushless motor

service life can reach 10 years which saves 43% of the power than similar products.





High power High suctionStable operation and long service life

### Dual UV sterilization

Fit the medical sterilization standard Avoid cross-infection

口外







visualization parameters



10 gears adjustable

#### PURIFIER

Int