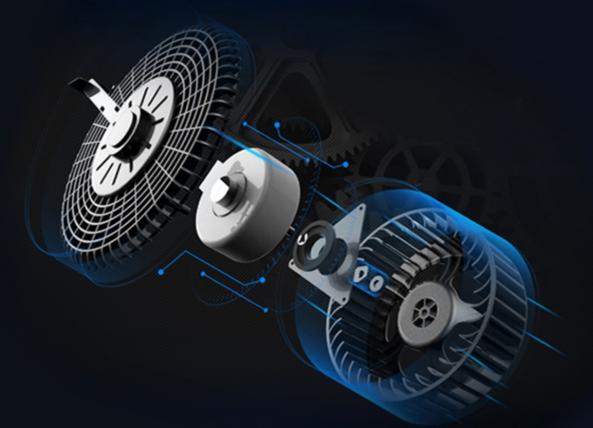

# Imported DC brushless motor

service life can reach 10 years which saves 43% of the power than similar products.

High power High suctionStable operation and long service life