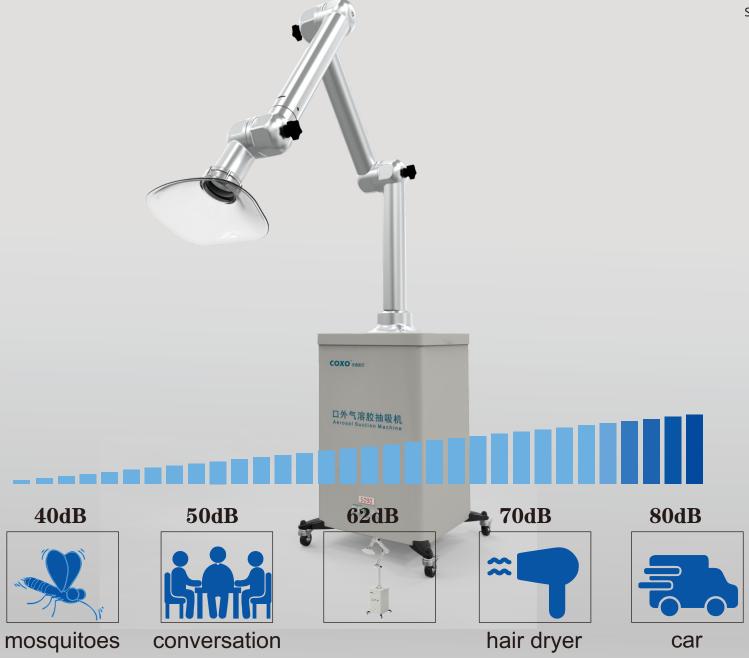

orption of water vapor



Eliminate filter core seepage improve service life



Four high efficiency and large capacity ring filter elements, no dead corner filtering, deodorization

The filtration efficiency of activated carbon +HEPA reached 99.99% and the filtration accuracy was <0.3um

The service life of the filter element is more than two times longer than similar products



# Imported DC brushless motor

service life can reach 10 years which saves 43% of the power than similar products.





High power High suctionStable operation and long service life

### Dual UV sterilization

Fit the medical sterilization standard Avoid cross-infection

口外







visualization parameters



10 gears adjustable

#### PURIFIER

Intelligent purification

## Mute design, noise is less than 62 db







# I Intelligent control

## 10 gears of wind speed adjustment



Super strong suctionRapid solution of aerosol particles, bacterial droplets, blood, virus, etc Provides a safe and healthy environment for doctors and patients

Spray

Aerosol particles Blood

Virus

口外气溶胶抽吸机



#### Aerosol Suction Machine C-AS Technical

| Model                   | C-AS          |
|-------------------------|---------------|
| voltage                 | 220V          |
| Input power             | 500W          |
| Wind speed              | <u>14m/s</u>  |
| Noise                   | < 62dB        |
| Straw length            | 1.75m         |
| System Flow             | 270m/h        |
| Volume                  | 280*280*500mm |
| Weight                  | 16KG          |
| Number of filter layers | 4