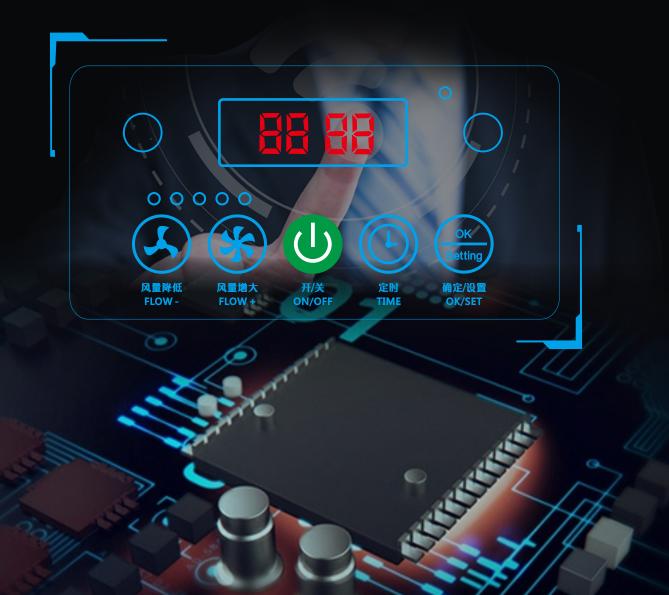

# I Intelligent control

## 10 gears of wind speed adjustment

Super strong suctionRapid solution of aerosol particles, bacterial droplets, blood, virus, etc Provides a safe and healthy environment for doctors and patients

Spray