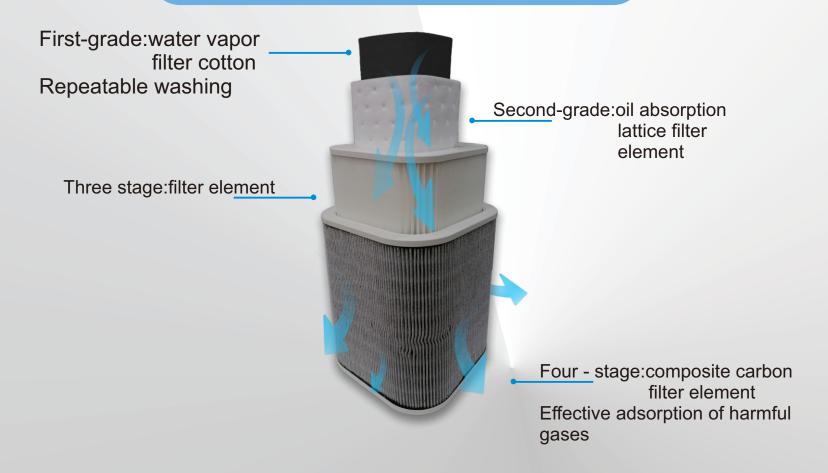

#### **Original high-efficiency filter layer**

can effective adsorption of water vapor

Eliminate filter core seepage improve service life

Four high efficiency and large capacity ring filter elements, no dead corner filtering, deodorization

The filtration efficiency of activated carbon +HEPA reached 99.99% and the filtration accuracy was <0.3um

The service life of the filter element is more than two times longer than similar products