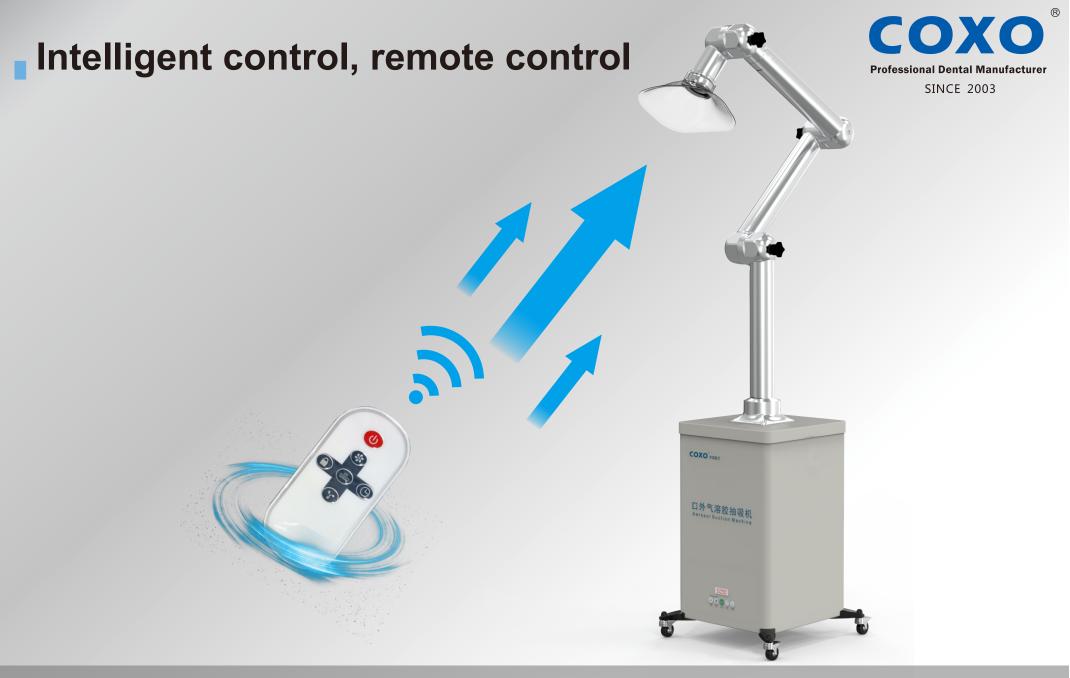

#### **Original high-efficiency filter layer**

can effective adsorption of water vapor



Eliminate filter core seepage improve service life



Four high efficiency and large capacity ring filter elements, no dead corner filtering, deodorization

The filtration efficiency of activated carbon +HEPA reached 99.99% and the filtration accuracy was <0.3um

The service life of the filter element is more than two times longer than similar products



# Imported DC brushless motor

service life can reach 10 years which saves 43% of the power than similar products.





High power High suctionStable operation and long service life

### Dual UV sterilization

Fit the medical sterilization standard Avoid cross-infection

口外







visualization parameters



10 gears adjustable

#### PURIFIER

Intelligent purification

## Mute design, noise is less than 62 db







# I Intelligent control

## 10 gears of wind speed adjustment



Super strong suctionRapid solution of aerosol particles, bacterial droplets, blood, virus, etc Provides a safe and healthy environment for doctors and patients

Spray

Aerosol particles Blood

Virus

口外气溶胶抽吸机



#### Aerosol Suction Machine C-AS Technical

| Model                   | C-AS          |
|-------------------------|---------------|
| voltage                 | 220V          |
| Input power             | 500W          |
| Wind speed              | <u>14m/s</u>  |
| Noise                   | < 62dB        |
| Straw length            | 1.75m         |
| System Flow             |